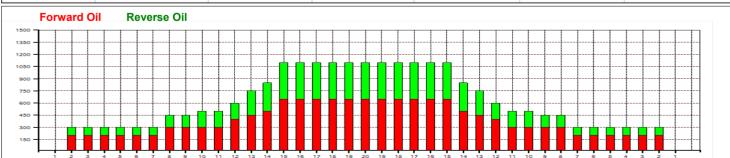

|                       | Start                                   | Stop                                   | Loads                     | Speed                               | Crossed                              | Start                                | End                                  | Feet                                 | T.Oil                             |
|-----------------------|-----------------------------------------|----------------------------------------|---------------------------|-------------------------------------|--------------------------------------|--------------------------------------|--------------------------------------|--------------------------------------|-----------------------------------|
| 1                     | 2L                                      | 2R                                     | 4                         | 14                                  | 148                                  | 0.0                                  | 5.9                                  | 5.9                                  | 7400                              |
| 2                     | 8L                                      | 8R                                     | 2                         | 18                                  | 50                                   | 5.9                                  | 11.0                                 | 5.1                                  | 2500                              |
| 3                     | 12L                                     | 12R                                    | 2                         | 18                                  | 34                                   | 11.0                                 | 16.1                                 | 5.1                                  | 1700                              |
| 4                     | 13L                                     | 13R                                    | 1                         | 18                                  | 15                                   | 16.1                                 | 18.6                                 | 2.5                                  | 750                               |
| 5                     | 14L                                     | 14R                                    | 1                         | 22                                  | 13                                   | 18.6                                 | 21.7                                 | 3.1                                  | 650                               |
| 6                     | 15L                                     | 15R                                    | 3                         | 22                                  | 33                                   | 21.7                                 | 31.0                                 | 9.3                                  | 1650                              |
| 7                     | 2L                                      | 2R                                     | 0                         | 22                                  | 0                                    | 31.0                                 | 39.0                                 | 8.0                                  | 0                                 |
| 8                     | 12L                                     | 11R                                    | 0                         | 30                                  | 0                                    | 39.0                                 | 43.0                                 | 4.0                                  | 0                                 |
| 4                     | 4 3 3                                   | Forw                                   | ard Pe                    | averse /                            | More                                 |                                      |                                      |                                      |                                   |
| 4                     | <b>( )</b>                              |                                        |                           | everse                              | More                                 |                                      |                                      |                                      |                                   |
| <b>4</b>              | Start                                   | Stop                                   |                           | Speed                               | More<br>Crossed                      | Start                                | End                                  | Feet                                 | T.Oil                             |
| 1                     | Start<br>2L                             | Stop<br>2R                             | Loads<br>0                | Speed<br>30                         | Crossed<br>0                         | 43.0                                 | 34.0                                 | Feet                                 | 0                                 |
| 1 2                   | Start                                   | Stop                                   | Loads<br>0<br>2           | Speed                               | Crossed                              |                                      |                                      |                                      | 1100                              |
| 1                     | Start<br>2L                             | Stop<br>2R                             | Loads<br>0<br>2           | Speed<br>30                         | Crossed<br>0                         | 43.0                                 | 34.0                                 | -9.0                                 | 1100                              |
| 1 2                   | Start<br>2L<br>15L                      | Stop<br>2R<br>15R                      | Loads<br>0<br>2<br>1      | Speed<br>30<br>26                   | Crossed<br>0<br>22                   | 43.0<br>34.0                         | 34.0<br>26.7                         | -9.0<br>-7.3                         | 1100<br>650                       |
| 1 2 3                 | Start<br>2L<br>15L<br>14L               | Stop<br>2R<br>15R<br>14R               | Loads<br>0<br>2<br>1<br>2 | Speed<br>30<br>26<br>22             | Crossed<br>0<br>22<br>13             | 43.0<br>34.0<br>26.7                 | 34.0<br>26.7<br>23.6                 | -9.0<br>-7.3<br>-3.1                 | T.Oil<br>0<br>1100<br>650<br>1500 |
| 1<br>2<br>3<br>4      | Start<br>2L<br>15L<br>14L<br>13L        | Stop<br>2R<br>15R<br>14R<br>13R        | Loads<br>0<br>2<br>1      | Speed<br>30<br>26<br>22<br>22       | Crossed<br>0<br>22<br>13<br>30       | 43.0<br>34.0<br>26.7<br>23.6         | 34.0<br>26.7<br>23.6<br>17.4         | -9.0<br>-7.3<br>-3.1<br>-6.2         | 1100<br>650<br>1500               |
| 1<br>2<br>3<br>4<br>5 | Start<br>2L<br>15L<br>14L<br>13L<br>10L | Stop<br>2R<br>15R<br>14R<br>13R<br>10R | Loads<br>0<br>2<br>1<br>2 | Speed<br>30<br>26<br>22<br>22<br>22 | Crossed<br>0<br>22<br>13<br>30<br>21 | 43.0<br>34.0<br>26.7<br>23.6<br>17.4 | 34.0<br>26.7<br>23.6<br>17.4<br>14.3 | -9.0<br>-7.3<br>-3.1<br>-6.2<br>-3.1 | 1100<br>650<br>1500<br>1050       |