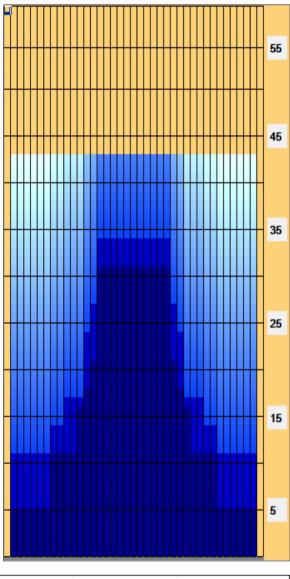

## 2021 PWBA Pepsi Classic

Oil Pattern Distance: 43 Feet **Reverse Brush Drop:** 43 Feet Oil Per Board: 50 uL 14.65 mL 9.25 mL 23.9 mL **Forward Oil Total: Reverse Oil Total:** Volume Oil Total: Forward Boards Crossed: 293 Boards **Reverse Boards Crossed:** 185 Boards **Total Boards Crossed:** 478 Boards